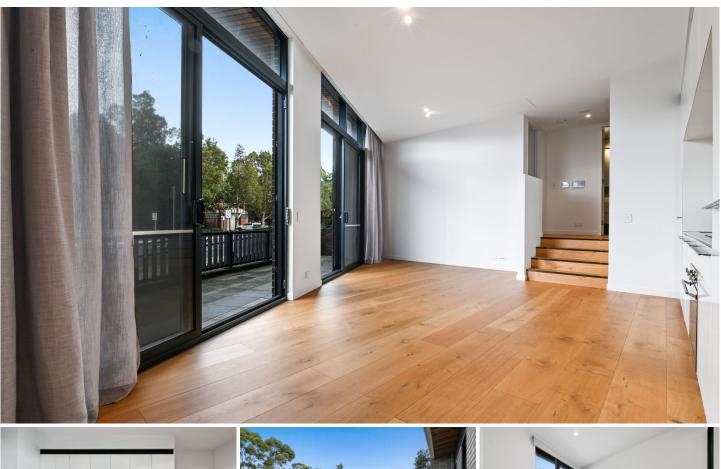

## 2/18 Huntley Street Alexandria NSW

Ideally located in the ever so popular hub of Alexandria, this apartment cleverly combines generous open plan living matched with stylish modern finishes.

Generous open plan lounge & dining area Designer kitchen w stainless steel appliances including fridge/freezer Spacious bedroom w built-in wardrobes Chic bathroom & internal laundry w dryer & dryer

Large balcony perfect for entertaining

Air conditioning & ample storage space

Security building & rooftop garden w BBQ areas

Arkadia offers excellent convenience and lifestyle with Sydney Park only moments away and an easy stroll to the vibrant bars and restaurants located in both Erskineville & Newtown. Public transport is literally at your doorstep with