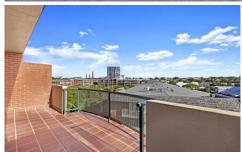

Oversized open plan lounge & dining area West facing entertaining terrace w city views Modern gas kitchen w stainless steel appliances Master bedroom w built-in robes & ensuite Spacious second bedroom w built-in robes Bathroom w tub & separate laundry w dryer Generous storage & separate washroom Secure car space & ample visitor parking