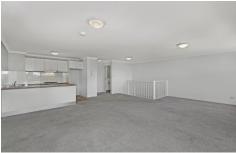

Oversized open plan lounge & dining area West facing entertaining terrace w city views Modern gas kitchen w stainless steel appliances Master bedroom w built-in robes & ensuite Spacious second bedroom w built-in robes Bathroom w tub & separate laundry w dryer Generous storage & separate washroom Secure car space & ample visitor parking