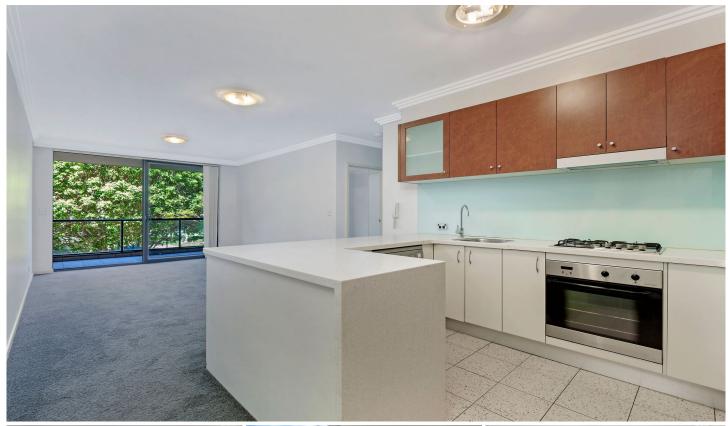

## 15202/177-219 Mitchell Road Erskineville NSW

Designed for laid back urban living, this internal east facing one bed plus study apartment features a great entertainers layout with views over the complex facilities and manicured gardens.

Light filled open plan lounge & dining area
Designer gas kitchen w stainless steel appliances
Spacious bedroom w built-in robes & balcony access
Full length entertainers balcony w leafy complex views
Stylish bathroom w tub & internal laundry w dryer
Separate study area perfect for home office
Secure car space & ample visitor parking