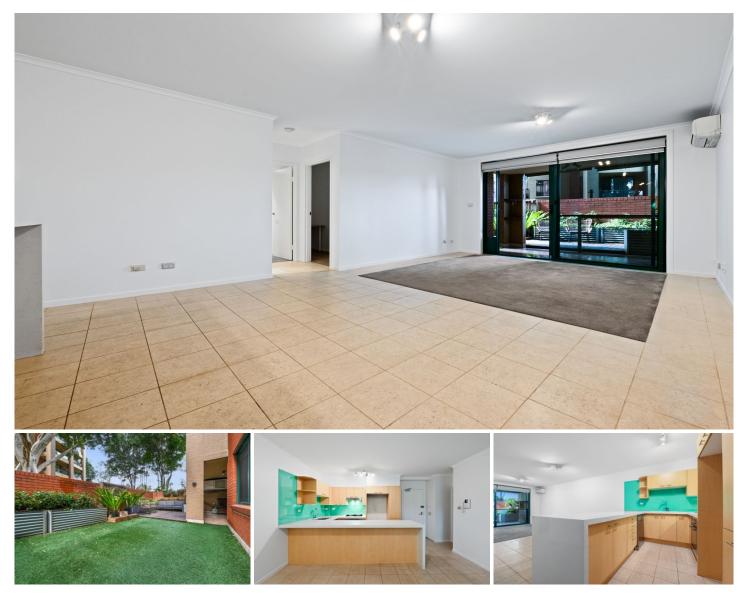

## 10204/177-219 Mitchell Road Erskineville NSW

Ideally positioned in the sought after Sydney Park Village complex, this two bedroom garden apartment is set moments from the Inner Wests most coveted conveniences. Offering generous open plan living, it also features stylish interiors and a large entertainers courtyard.

Light filled open plan lounge & dining area Gas kitchen w stainless steel appliances Large entertainers courtyard & separate terrace Master bedroom w walk-in robe & ensuite Second bedroom w built-in robes & study alcove Stylish bathroom with tub & separate laundry Air conditioning & generous storage space Secure car space & ample visitor parking