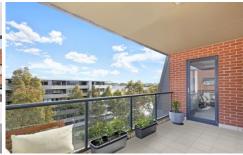

Light filled open plan lounge & dining area
Renovated gas kitchen w stainless steel appliances
Master bedroom w walk-in robe & ensuite
Entertainers balcony w leafy district views
Generous second bedroom w built-in robes
Chic bathroom w tub & separate laundry w dryer
Air conditioning in living & master bedroom
Secure car space & ample visitor parking