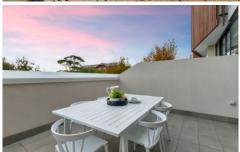

Light filled open plan lounge & dining area Large entertainers terrace w district views Gas kitchen w stainless steel appliances & fridge/freezer Master bedroom w large built-in robes & ensuite Spacious second bedroom w built-in robes Stunning bathroom & separate laundry w dryer Air conditioning & generous storage space Undercover secure car space