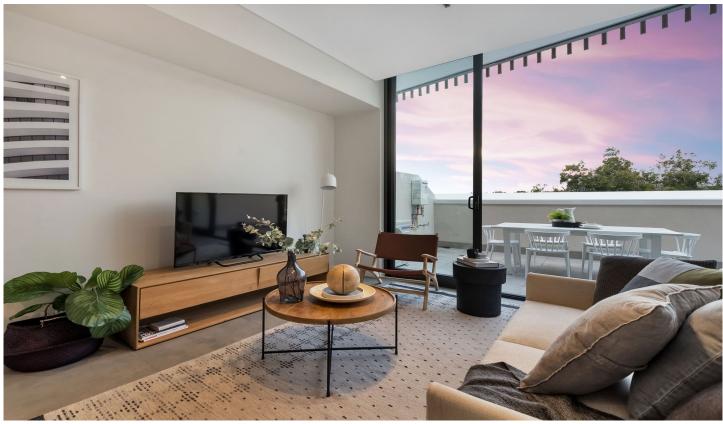

Light filled open plan lounge & dining area Large entertainers terrace w district views Gas kitchen w stainless steel appliances & fridge/freezer Master bedroom w large built-in robes & ensuite Spacious second bedroom w built-in robes Stunning bathroom & separate laundry w dryer Air conditioning & generous storage space Undercover secure car space