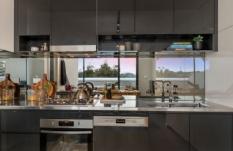

Light filled open plan lounge & dining area Large entertainers terrace w district views Gas kitchen w stainless steel appliances & fridge/freezer Master bedroom w large built-in robes & ensuite Spacious second bedroom w built-in robes Stunning bathroom & separate laundry w dryer Air conditioning & generous storage space Undercover secure car space