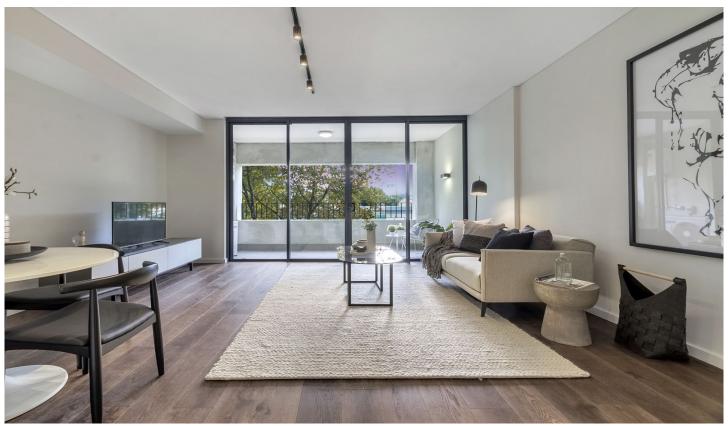

## 103/76 Mitchell Road Alexandria NSW

The perfect blend of raw & contemporary warehouse features, industrial tones & modern touches, Mitchell + Fountain is sure to impress in this inner-city enclave.

A boutique warehouse conversion of only 21 apartments over 4 levels w/ solid original brickwork, original steel beams, concrete lift & upscale interiors, exteriors and landscaping.

Light filled open plan lounge & dining area
Large entertaining terrace w district views
Luxurious gas kitchen w stainless steel appliances &
fridge/freezer
Generous bedroom w built-in wardrobes
Chic bathroom & separate laundry w washer/dryer