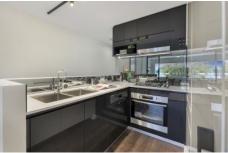

Light filled open plan lounge & dining area
Large entertaining terrace w district views
Luxurious gas kitchen w stainless steel appliances &
fridge/freezer
Generous bedroom w built-in wardrobes
Chic bathroom & separate laundry w washer/dryer