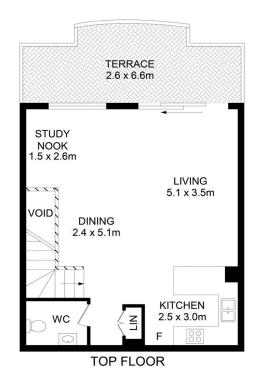

## 6707/177-219 Mitchell Road Erskineville NSW

Positioned in a highly prized setting, this top floor 2 bedroom penthouse is split over 2 levels and has an impressive 123 sqm on title. Set in one of Erskineville most revered buildings, this 2-level, 2-bedroom residence is a home of distinction, boasting extensive views to both the North & East w/ stylish appointments throughout. A prime offering in this premier address, it commands superb vistas w/ views to the CBD skyline, Green Square, Alan Davidson Oval as well as Botany Bay. Ultra-convenient yet blissfully tucked away for peace and privacy, this home is ideally positioned for access to dining, a vibrant cafe scene & transport into the CBD. Enjoy low maintenance living coupled w/ exquisite resort style facilities in lush green surrounds.

Double brick & quality building Spacious, light filled open plan living & dining area

2 🔄 2 🔓 1 🖨

Price : \$ 1,220,000 Building Size : 123 sqm Land Size : 123 sqm

View : https://www

: https://www.parkproperties.com.au/sale/nsw/inner-west/erskineville/residential/a