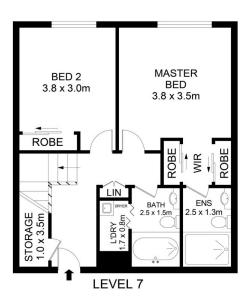

## 6707/177-219 Mitchell Road Erskineville NSW

Positioned in a highly prized setting, this top floor 2 bedroom penthouse is split over 2 levels and has an impressive 123 sqm on title. Set in one of Erskineville most revered buildings, this 2-level, 2-bedroom residence is a home of distinction, boasting extensive views to both the North & East w/ stylish appointments throughout. A prime offering in this premier address, it commands superb vistas w/ views to the CBD skyline, Green Square, Alan Davidson Oval as well as Botany Bay. Ultra-convenient yet blissfully tucked away for peace and privacy, this home is ideally positioned for access to dining, a vibrant cafe scene & transport into the CBD. Enjoy low maintenance living coupled w/ exquisite resort style facilities in lush green surrounds.

Double brick & quality building Spacious, light filled open plan living & dining area

2 🔄 2 🔓 1 🖨

Price : \$ 1,220,000 Building Size : 123 sqm Land Size : 123 sqm

View : https://www

: https://www.parkproperties.com.au/sale/nsw/inner-west/erskineville/residential/a