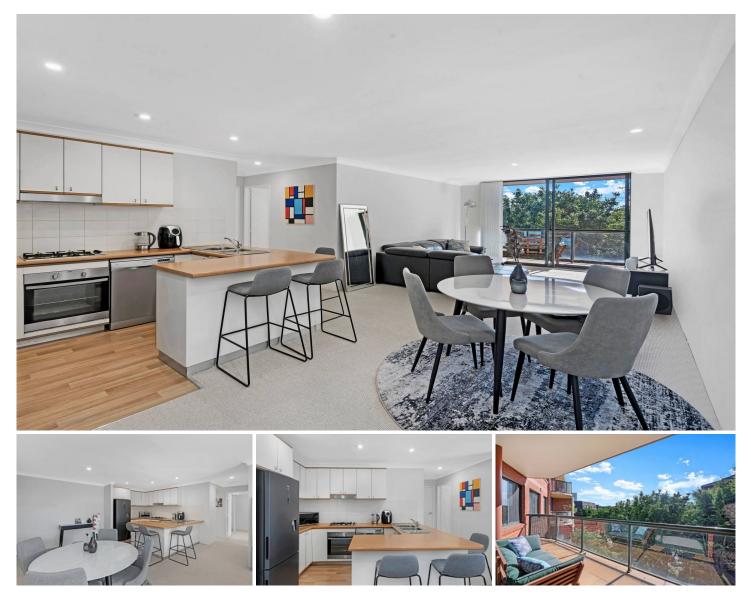

## SOLD OFF MARKET

Ideally located in the sought after Sydney Park Village complex this desirable north facing retreat delivers the essence of inner-city living within the lush green surrounds of Sydney Park Village.

Light filled open plan lounge & dining area Modern gas kitchen w stainless steel appliances Large master bed w built-in robes & ensuite Spacious second bed w built-in robes Entertainers balcony w leafy complex views Bathroom w tub & separate laundry Secure car space & ample visitor parking