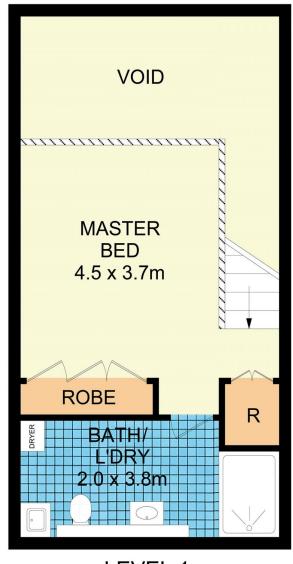

Open plan living & dining area w/ floor to ceiling glass & air-conditioning

East facing balcony w/ desirable internal garden & pool views

Designer gas kitchen w/ s/s appliances

Impressive timber & wire tread structure staircase leads to the mezzanine level w/ double bedroom, double built-in robe overlooking the double height void & grounds Modern chic bathroom w/ laundry facilities

Michael McCaffery 02 9565 5333

**ENTRY LEVEL** 

LEVEL 1

2305/8 Eve Street, Erskineville