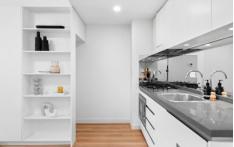

Open plan living & dining area w/ floor to ceiling glass & air-conditioning

East facing balcony w/ desirable internal garden & pool views

Designer gas kitchen w/ s/s appliances

Impressive timber & wire tread structure staircase leads to the mezzanine level w/ double bedroom, double built-in robe overlooking the double height void & grounds Modern chic bathroom w/ laundry facilities