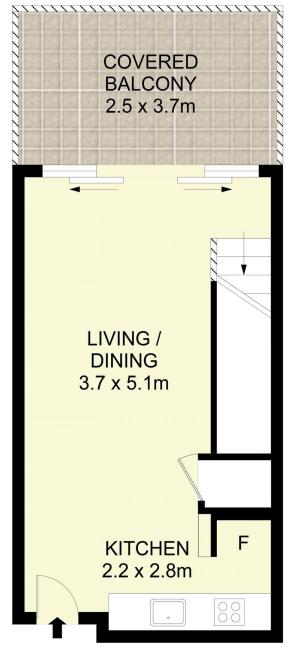

Open plan living & dining area w/ floor to ceiling glass & air-conditioning

East facing balcony w/ desirable internal garden & pool views

Designer gas kitchen w/ s/s appliances

Impressive timber & wire tread structure staircase leads to the mezzanine level w/ double bedroom, double built-in robe overlooking the double height void & grounds Modern chic bathroom w/ laundry facilities

Michael McCaffery 02 9565 5333

**ENTRY LEVEL** 

LEVEL 1

2305/8 Eve Street, Erskineville