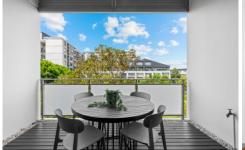

Open plan living & dining area w/ floor to ceiling glass & air-conditioning

East facing balcony w/ desirable internal garden & pool views

Designer gas kitchen w/ s/s appliances

Impressive timber & wire tread structure staircase leads to the mezzanine level w/ double bedroom, double built-in robe overlooking the double height void & grounds Modern chic bathroom w/ laundry facilities