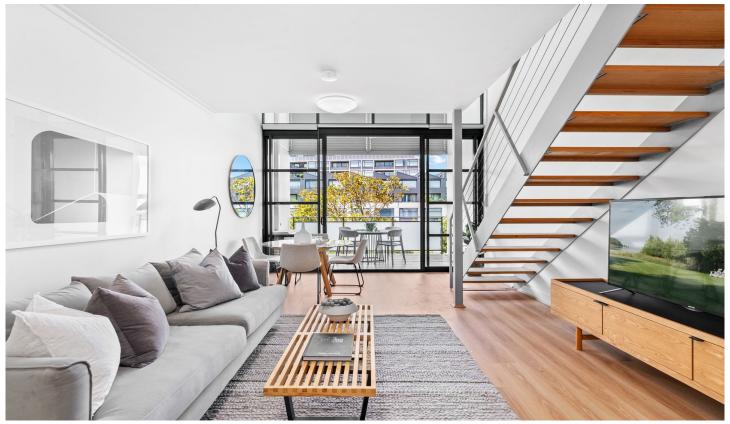

Open plan living & dining area w/ floor to ceiling glass & air-conditioning

East facing balcony w/ desirable internal garden & pool views

Designer gas kitchen w/ s/s appliances

Impressive timber & wire tread structure staircase leads to the mezzanine level w/ double bedroom, double built-in robe overlooking the double height void & grounds Modern chic bathroom w/ laundry facilities