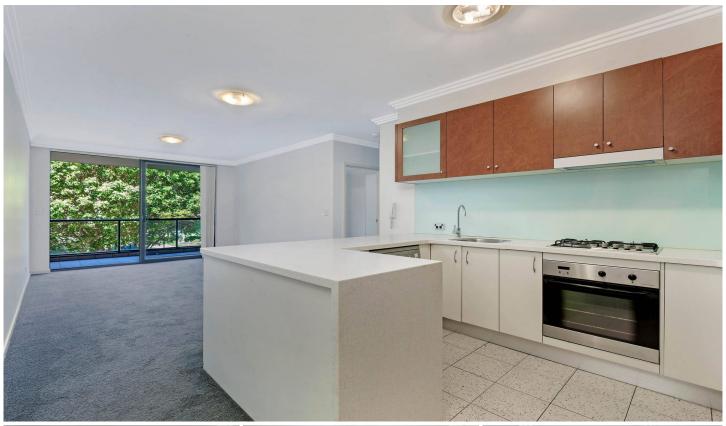

## SOLD OFF MARKET

This internal East facing one bedroom + study apartment features a full length entertainers balcony w/ views over the complex facilities & manicured gardens.

Light filled open plan lounge & dining area
Designer gas kitchen w/ stainless steel appliances
Generous bedroom w/ built-in robe & balcony access
Entertainers balcony
Stylish bathroom w/ tub & internal laundry w dryer
Secure car space & ample visitor parking
Rental \$750/week, leased until June 2024