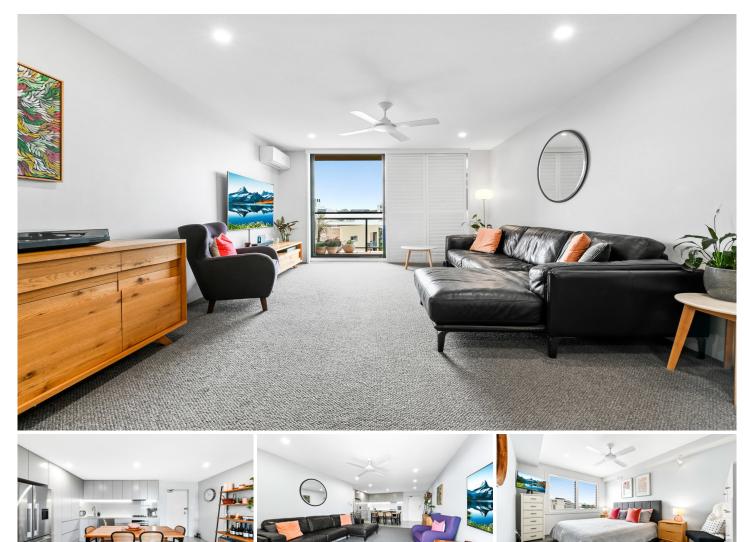

## 8602/177-219 Mitchell Road ERSKINEVILLE NSW

Generous in size, this north facing apartment boasts light filled, oversized living. Situated in the highly sought after Sydney Park Village complex, it offers a versatile floor plan with updated interiors and city skyline views.

Light filled open plan lounge & dining area Renovated gas kitchen w stainless steel appliances Master bedroom w built in robes & chic ensuite Entertainers balcony w city skyline views Generous second bedroom w built in robes Renovated bathroom w tub & separate laundry w dryer Air conditioning, ceiling fans & generous storage Secure car space w storage unit & ample visitor parking