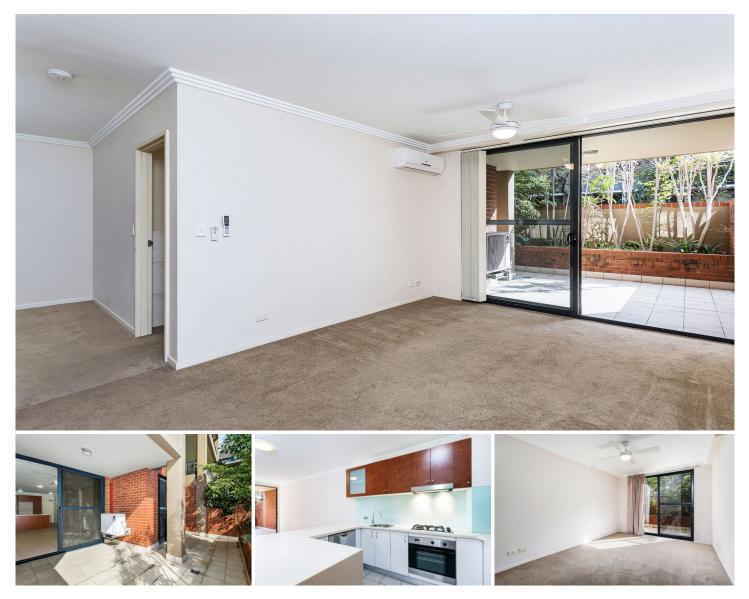

## 14105/177-219 Mitchell Road ERSKINEVILLE NSW

Generous in size, this light filled one bed plus study garden apartment has the perfect combination of resort lifestyle and the tranquillity of a peaceful home-like feel. Located on the ground floor it boasts generous open plan living and features a private courtyard perfect for entertaining.

Generous open plan lounge & dining area Modern gas kitchen w stainless steel appliances Light filled courtyard perfect for entertaining Bedroom w built-in robes & courtyard access Bathroom w tub & internal laundry w dryer Separate study area perfect for home office Air conditioning, ceiling fans & generous storage Secure car space & ample visitor parking