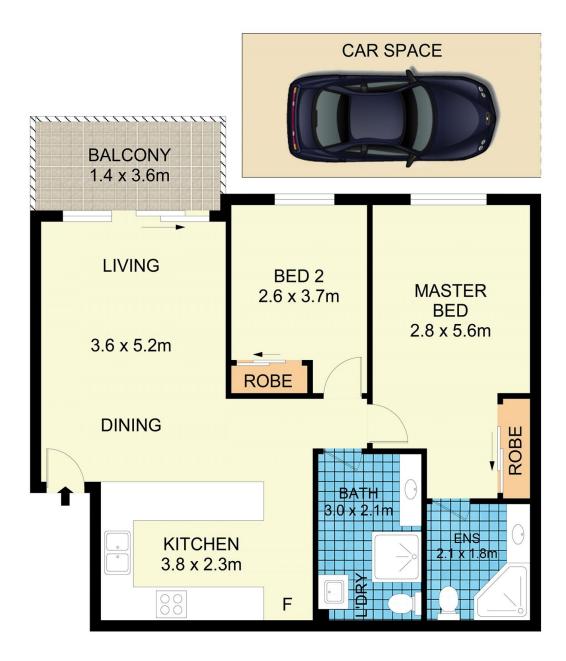

Double brick & quality building

Light filled, open plan living & dining area that leads to the West facing balcony

New, custom-made kitchen w/ quality appliances & breakfast bar

Master bedroom w/ built-in robes & ensuite Generous second bedroom w/ built-in robes Stylish main bathroom & internal laundry

Air conditioning, ceiling fans, floorboards & custom made secondary windows throughout

2 🕒 2 🔓 1 😭

**Price** : \$ 903,000 **Land Size** : 88 sqm

View : https://www.parkproperties.com.au/sale/nsw

/eastern-suburbs/alexandria/residential/apar