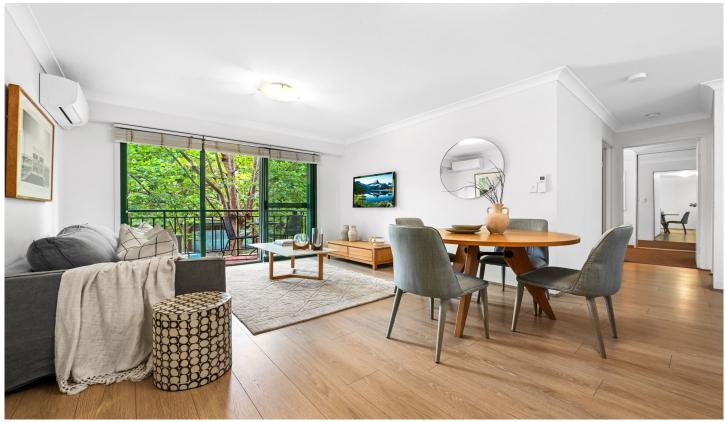

## 116/362 Mitchell Road Alexandria NSW

Nestled in the meticulously maintained secure complex 'Huntley Green', this apartment boasts light & airy living spaces throughout, complete with a new custom-made kitchen & equipped w/ quality appliances. With a premium inner west address + ultra convenient location, this property is a great start & lucrative investment.

Double brick & quality building

Light filled, open plan living & dining area that leads to the West facing balcony

New, custom-made kitchen w/ quality appliances & breakfast bar

Master bedroom w/ built-in robes & ensuite Generous second bedroom w/ built-in robes Stylish main bathroom & internal laundry

Air conditioning, ceiling fans, floorboards & custom made secondary windows throughout

2 🕒 2 🔓 1 😭

**Price** : \$ 903,000 **Land Size** : 88 sqm

View : https://www.parkproperties.com.au/sale/nsw

/eastern-suburbs/alexandria/residential/apar