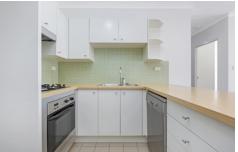

Light filled open plan lounge & dining area Modern gas kitchen w stainless steel appliances Bedroom w built in robes & balcony access Private entertainers balcony w leafy outlook Bathroom w tub & internal laundry w dryer Separate study area perfect for home office Secure car space & ample visitor parking