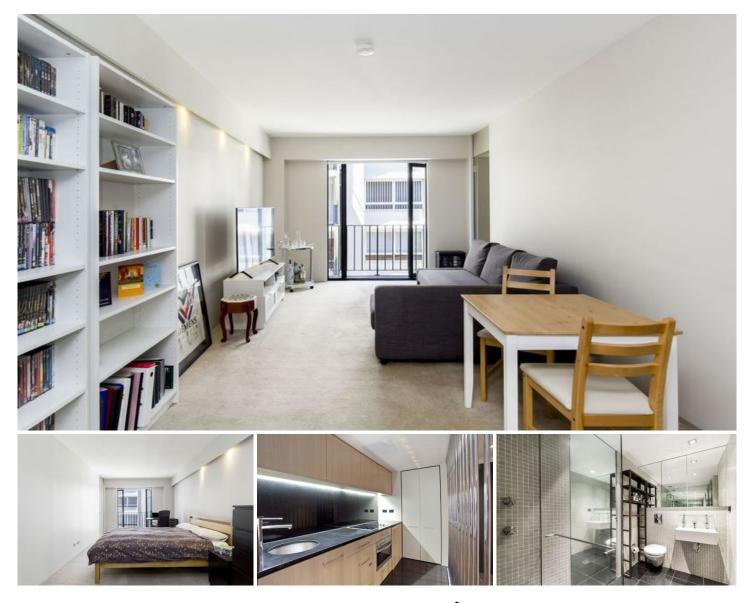

## 310/50-58 Macleay Street POTTS POINT NSW

Ideally located, this unfurnished one apartment with secure parking is located in the highly sought after Rex development designed by renowned architects BKH, only moments to cafes, award winning restaurants, harbor side parks, transport and a short walk to the city centre.

Generous open plan lounge & dining area Kitchen w stainless steel appliances & bar fridge Large bedroom w built-in robes & balcony access Stylish bathroom w concealed laundry & dryer Secure undercover allocated car space Security intercom system & lift access