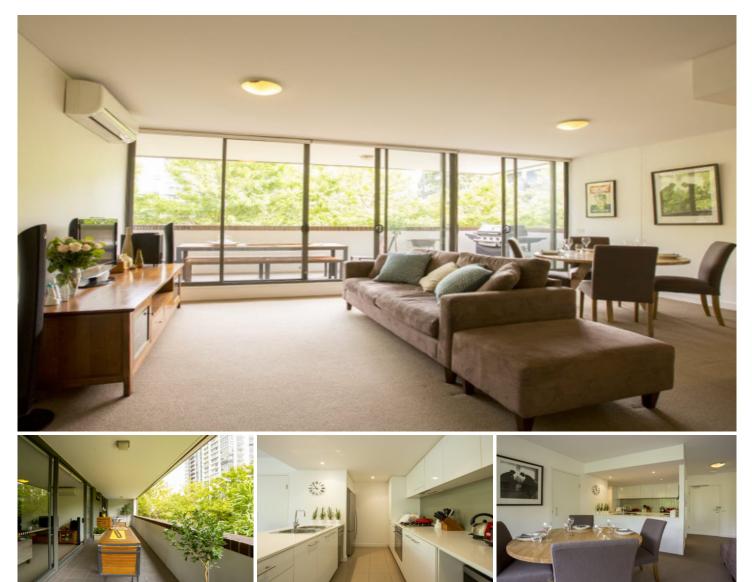

## 88/2-4 Coulson Street ERSKINEVILLE NSW

Located in the sought after Verve complex, this stylish apartment has been architecturally designed by Turner & Associates. Showcasing a generous layout with modern finishes and an ideal light filled aspect, this apartment is a great option for people seeking an easy care property in a superb lifestyle location.

Light filled open plan lounge & dining area Oversized alfresco balcony perfect for entertaining Designer gas kitchen w stainless steel appliances Large master bed w built-in robes & ensuite Generous second bedroom w built-in robes Stylish bathroom & separate laundry w dryer Air conditioning & generous storage space Secure car space, video intercom & lift access

This property is further enhanced by its highly desirable

2 🛤 2 🖕 1 🚘

Price : \$ 950

View : https://www.parkproperties.com.au/lease/nsw/inn er-west/erskineville/residential/apartment/778984

Beau McCaffery 02 9565 5333