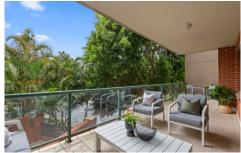

Generous open plan lounge & dining area
Designer gas kitchen w stainless steel appliances
Full length entertainers balcony w leafy outlook
Master bed w walk-in robe & stylish ensuite
Spacious second bedroom w built-in robes
Bathroom w tub & separate laundry w dryer
Security car space & ample visitor parking