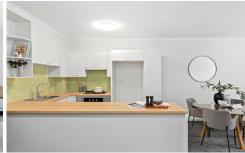

Generous open plan lounge & dining area
Designer gas kitchen w stainless steel appliances
Full length entertainers balcony w leafy outlook
Master bed w walk-in robe & stylish ensuite
Spacious second bedroom w built-in robes
Bathroom w tub & separate laundry w dryer
Security car space & ample visitor parking