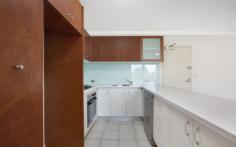

Light filled open plan lounge & dining area
Designer gas kitchen w stainless steel appliances
Full length entertainers balcony w leafy outlook
Master bedroom w walk-in robe & ensuite
Spacious second bedroom w built-in robes
Bathroom w tub & separate laundry w dryer
Air conditioning & generous storage space
Secure car space & ample visitor parking