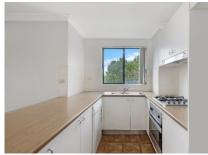

Light filled open plan lounge & dining area Gas kitchen w stainless steel appliances Entertainers balcony w city skyline views Spacious bedroom w large built-in robes Renovated bathroom & internal laundry w dryer Air conditioning & generous storage space Secure car space & ample visitor parking