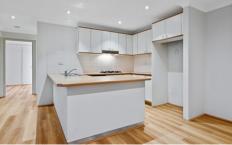

Light filled open plan lounge & dining area Modern gas kitchen w stainless steel appliances Master bedroom w built-in robes & renovated ensuite Large courtyard perfect for entertaining Spacious second bedroom w built-in robes Bathroom w tub & internal laundry w dryer Security car space & ample visitor parking