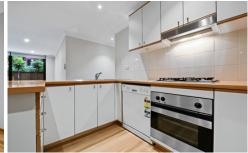

Light filled open plan lounge & dining area Modern gas kitchen w stainless steel appliances Master bedroom w built-in robes & renovated ensuite Large courtyard perfect for entertaining Spacious second bedroom w built-in robes Bathroom w tub & internal laundry w dryer Security car space & ample visitor parking