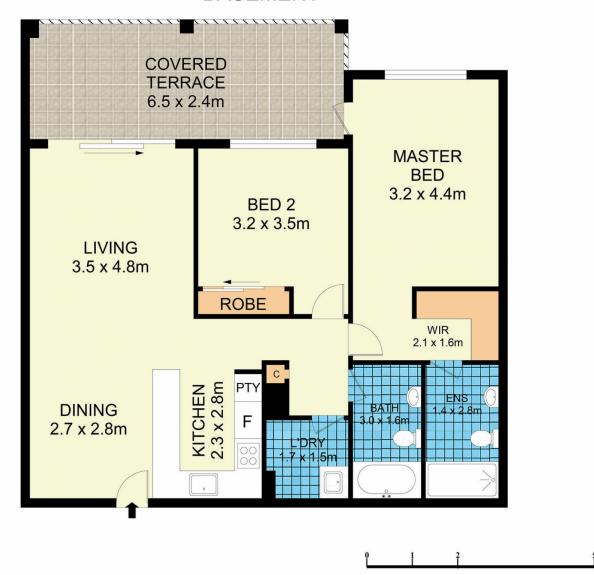

## SOLD OFF MARKET

This original 2 bedroom apartment featuring a lucrative entertainers balcony is nestled within the acclaimed Sydney Park Village complex promises an idyllic urban lifestyle.

Generous open plan living & dining area
Original gas kitchen w/ stainless steel appliances
Master bedroom w/ walk-in robe & ensuite
Entertainers balcony w/ private leafy outlook
Second bedroom w/ built-in robes
Original bathroom w/ tub & separate laundry
Secure car space & ample visitor parking
Strata levies approx. \$2000/q

**BASEMENT** 