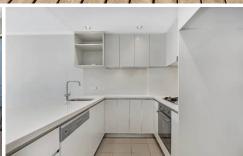

Light filled open plan lounge & dining area
Designer gas kitchen w stainless steel appliances
Spacious bedroom w built-in robes & balcony access
Modern bathroom & internal laundry w dryer
Entertainers balcony w leafy complex views
Air conditioning & separate study alcove
Security complex w lift & intercom access