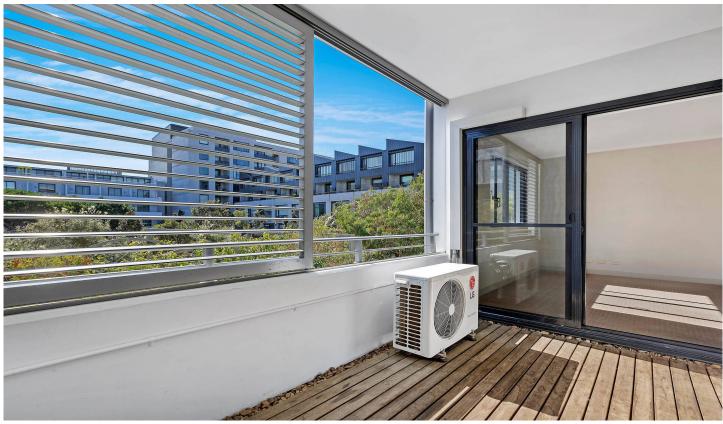

Light filled open plan lounge & dining area
Designer gas kitchen w stainless steel appliances
Spacious bedroom w built-in robes & balcony access
Modern bathroom & internal laundry w dryer
Entertainers balcony w leafy complex views
Air conditioning & separate study alcove
Security complex w lift & intercom access