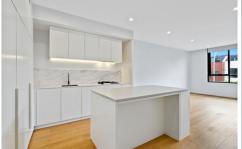

Light filled open plan lounge & dining area Designer gas kitchen w Miele appliances Spacious bedroom w built-in wardrobes Chic bathroom & separate laundry w dryer North facing balcony w district views Air conditioning & additional storage cage Security building w intercom & lift access