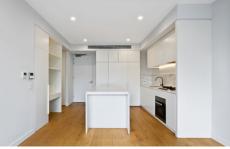

Light filled open plan lounge & dining area Designer gas kitchen w Miele appliances Spacious bedroom w built-in wardrobes Chic bathroom & separate laundry w dryer North facing balcony w district views Air conditioning & additional storage cage Security building w intercom & lift access