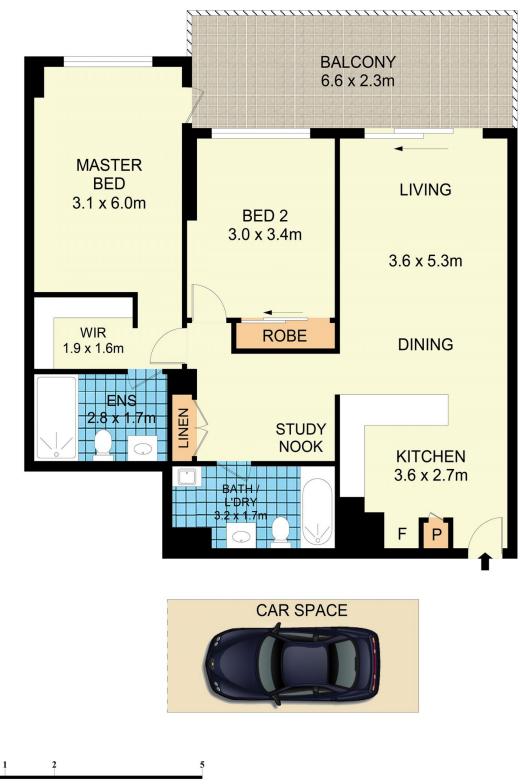

## 2 🛤 2 🚰 1 🚘

| Price | : | \$ | 1,200,000 |
|-------|---|----|-----------|
|-------|---|----|-----------|

Land Size : 109 sqm View : https://ww

: https://www.parkproperties.com.au/sale/nsw /inner-west/erskineville/residential/apartmen t/7753400

## Disclaimer

Floor Plan measurements are approximate and are for illustrative purposes only. While we cannot doubt the floor plans accuracy, we make no guarantee, warranty or representation as to the accuracy and completeness of the floor plan