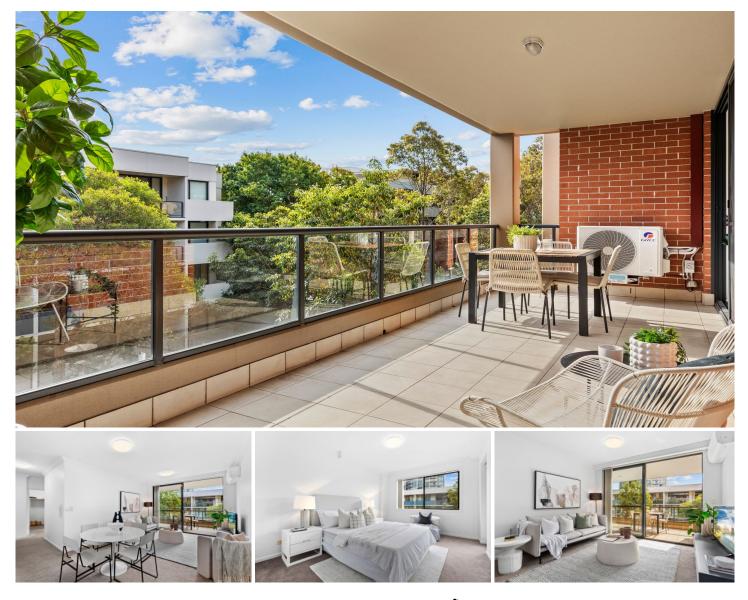

## 14404/177-219 Mitchell Road Erskineville NSW

Situated in the newest stage of the development and boasting a sun-soaked west aspect, this elevated apartment delivers endless lifestyle appeal in a vibrant resort-style setting. Presenting an open plan layout with light filled and updated interiors throughout, enjoy low maintenance living coupled with Inner Wests most coveted conveniences - the ideal sanctuary for young couples, families or downsizers looking for effortless living in a tightly held resort style community.

Double brick & quality building

Spacious, light filled open plan living & dining area w/ air-conditioning

West facing entertainers balcony

Modern gas kitchen w/ s/steel appliances

Generous master bedroom w/ walk in robe, ensuite & balcony access