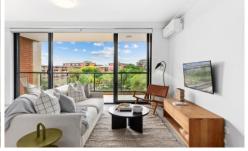

Double brick & quality building

Spacious, open plan living & dining area w/ automatic blinds, new lighting + air con

East facing, full-width balcony w/ impressive outlook over the complex grounds

Renovated gas kitchen w/ s/s appliances & good storage space