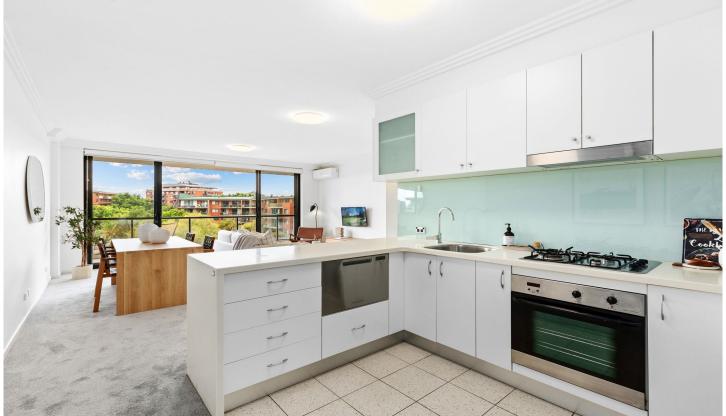

## 14508/177-219 Mitchell Road Erskineville NSW

Located within the newest stage of the development, this East facing apartment boasts a spacious, open plan design w/ light filled modern interiors throughout. Featuring a wide design w/ a full width balcony & private outlook w/ views overlooking the entire complex grounds, manicured gardens, tennis courts & pool - this is the perfect first start, downsize or lucrative investment.

Double brick & quality building

Spacious, open plan living & dining area w/ automatic blinds, new lighting + air con

East facing, full-width balcony w/ impressive outlook over the complex grounds

Renovated gas kitchen w/ s/s appliances & good storage space