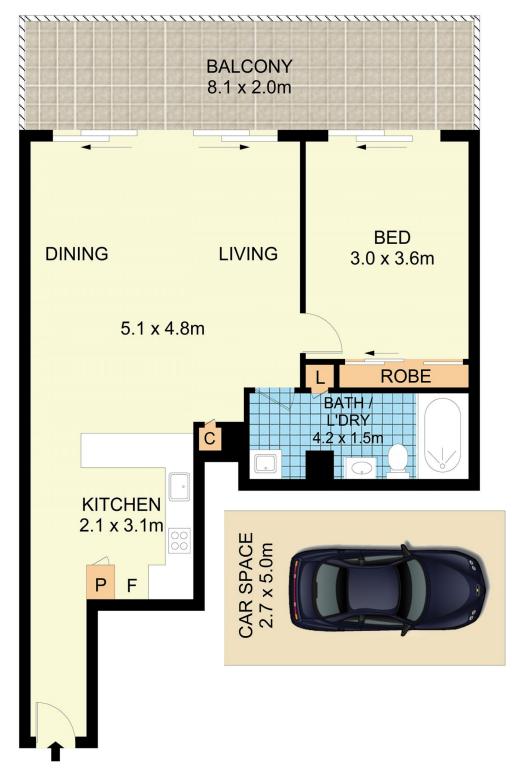

## 14508/177-219 Mitchell Road Erskineville NSW

Located within the newest stage of the development, this East facing apartment boasts a spacious, open plan design w/ light filled modern interiors throughout. Featuring a wide design w/ a full width balcony & private outlook w/ views overlooking the entire complex grounds, manicured gardens, tennis courts & pool - this is the perfect first start, downsize or lucrative investment.

Double brick & quality building

Spacious, open plan living & dining area w/ automatic blinds, new lighting + air con

East facing, full-width balcony w/ impressive outlook over the complex grounds

Renovated gas kitchen w/ s/s appliances & good storage space

Generous bedroom w/ double built-in robe & balcony access