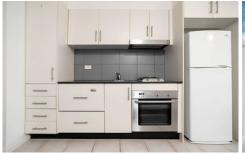

Light filled open plan lounge & dining area
Double bedroom w built in robes & washroom
Modern bathroom & internal laundry w washer/dryer
Gas kitchen w stainless steel appliances including fridge
Air conditioning, security complex w undercover car space
Ground floor position w private street entrance