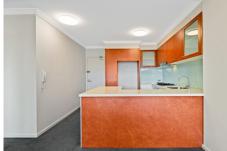

Light filled open plan lounge & dining area
Designer gas kitchen w stainless steel appliances
Spacious bedroom w large built in robes
Private entertainers balcony w leafy outlook
Bathroom w tub & internal laundry w dryer
Separate study perfect for home office
Air conditioning & ceiling fans throughout
Secure car space & ample visitor parking