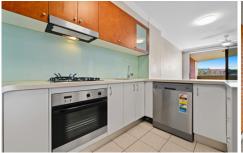

Light filled open plan lounge & dining area
Designer gas kitchen w stainless steel appliances
Spacious bedroom w large built in robes
Private entertainers balcony w leafy outlook
Bathroom w tub & internal laundry w dryer
Separate study perfect for home office
Air conditioning & ceiling fans throughout
Secure car space & ample visitor parking