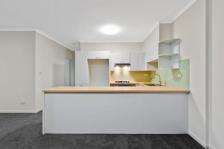

Large open plan lounge & dining area
Modern gas kitchen w stainless steel appliances
Entertainers balcony w Sydney Park views
Master bedroom w built-in robes & ensuite
Generous second bedroom w built-in robes
Bathroom w tub & separate laundry w dryer
Updated w new carpet, paint, blinds & lighting
Secure car space & ample visitor parking