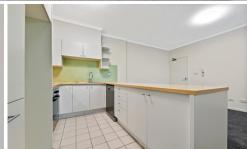

Large open plan lounge & dining area
Modern gas kitchen w stainless steel appliances
Entertainers balcony w Sydney Park views
Master bedroom w built-in robes & ensuite
Generous second bedroom w built-in robes
Bathroom w tub & separate laundry w dryer
Updated w new carpet, paint, blinds & lighting
Secure car space & ample visitor parking