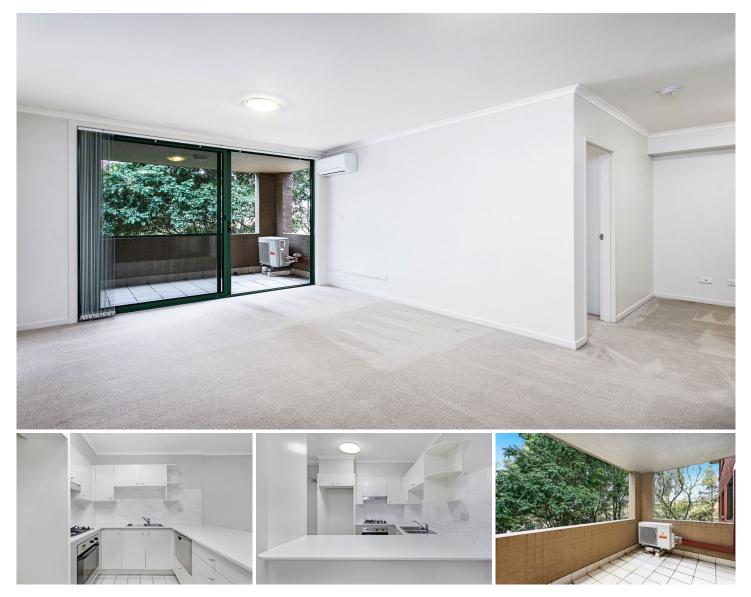

## 10405/177-219 Mitchell Road ERSKINEVILLE NSW

Located in the acclaimed Sydney Park Village development, this park view apartment is set moments from the Inner Wests most coveted conveniences. Boasting generous open plan living, it also features a separate study area and views over Sydney Park.

Generous open plan lounge & dining Renovated gas kitchen w stainless steel appliances Spacious bedroom w large built-in robes Entertainers balcony w leafy park views Bathroom w tub & internal laundry w dryer Separate study area perfect for home office Air conditioning & generous storage space Security car space & ample visitor parking