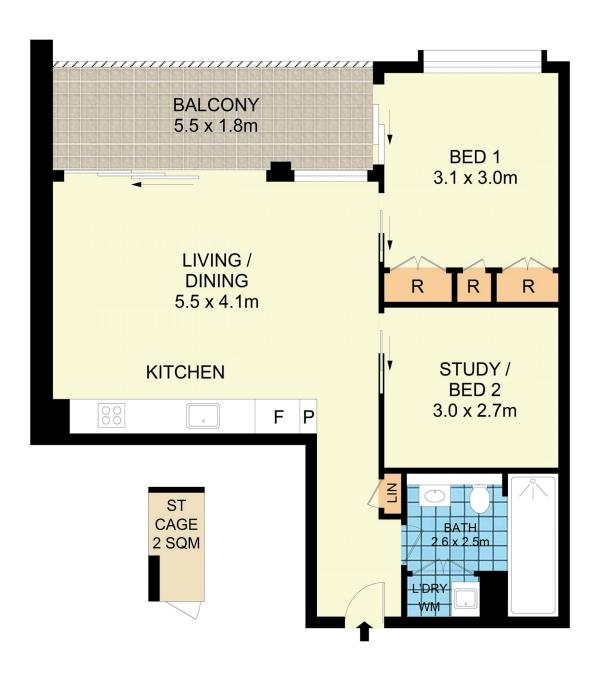

## 307/2 Pearl Street Erskineville NSW

Set within a vibrant village precinct and located within the prestigious 'Erko' complex, this modern apartment features a versatile open plan design with a second bedroom or study, seamless in/outdoor living spaces and a generous covered balcony - surrounded by pocket parks, cafes & pathway access to Sydney Park, enjoy the community vibe & ultimate locale convenience, it's the perfect inner west start!

Light filled, open plan living & dining area w/ hardwood flooring

Oversized entertainer's balcony

Designer gas kitchen w/ stone benchtops & European appliances

Master bedroom w/ double built-in robes & balcony access Generous second bedroom or study

Luxe designer bathroom & internal laundry