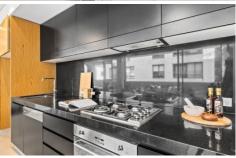

Light filled, open plan living & dining area w/ hardwood flooring

Oversized entertainer's balcony

Designer gas kitchen w/ stone benchtops & European appliances

Master bedroom w/ double built-in robes & balcony access Generous second bedroom or study