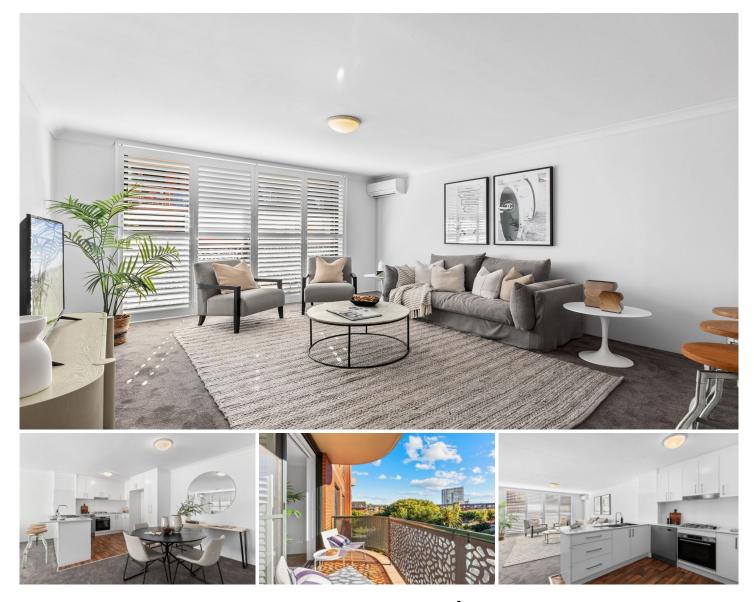

### 7501/177-219 Mitchell Road Erskineville NSW

With views of the city skyline & located within the highly regarded resort style complex 'Sydney Park Village', this sophisticated single-level design has been revamped & features light filled & open plan spaces, a new custom-built kitchen, fresh paint, new carpet + plantation shutters throughout - It's prime inner west location makes it the perfect home or investment purchase!

## Double brick & quality building

Oversized open plan living & dining area w/floor-to-ceiling glass, air-con + full length plantation shutters Covered balcony w/ CBD skyline & internal complex views Custom-built gas kitchen w/ Caesarstone bench top, s/steel appliances & plenty of storage New carpet, plantation shutters & new paint throughout Master bedroom w/ WIR & ensuite Spacious second bedroom w/ BIR