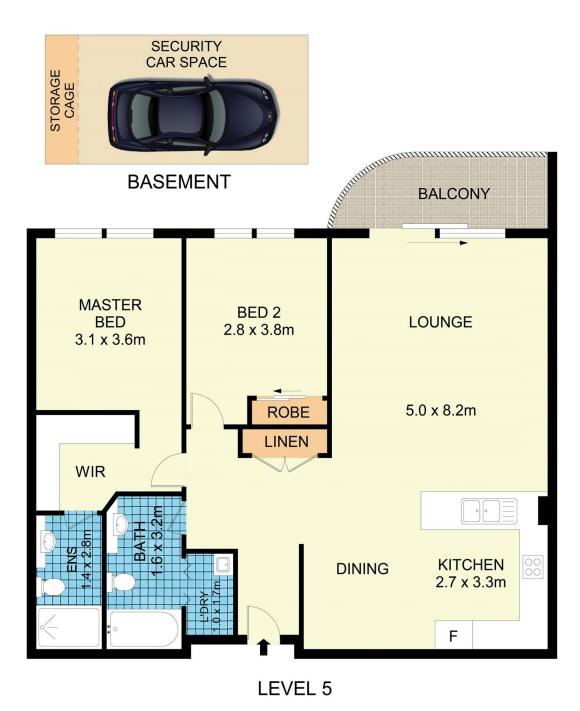

# 2 🎮 2 🚔 1 🚘

Land Size : 103 sqm

View : https://www.parkproperties.com.au/sale/nsw /inner-west/erskineville/residential/apartmen t/7661798

Melissah McCaffery J P 02 9565 5333

Rebecca Voncina 02 9565 5333

#### Disclaimer

Floor Plan measurements are approximate and are for illustrative purposes only. While we cannot doubt the floor plans accuracy , we make no guarantee , warranty or representation as to the accuracy and completeness of the floor plan