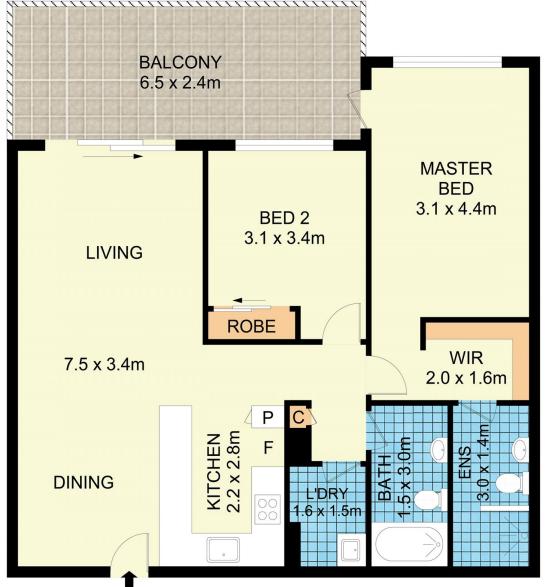

Spacious, light filled open plan living & dining area Generous covered entertainers' balcony Renovated gas kitchen w/ s/s appliances Master bedroom w/ walk in robe, ensuite & balcony access Generous second bedroom w/ BIR Main bathroom w/ bathtub & separate laundry Secure undercover parking & ample visitor parking Security intercom, lift access & 24/7 on-site security Pet friendly complex

2 🗀 2 🔓 1 😭

**Price** : \$ 1,095,000 **Land Size** : 112 sqm

View : https://www.parkproperties.com.au/sale/nsw

/inner-west/erskineville/residential/apartmen

t/7644308

Melissah McCaffery J P 02 9565 5333

Rebecca Voncina 02 9565 5333