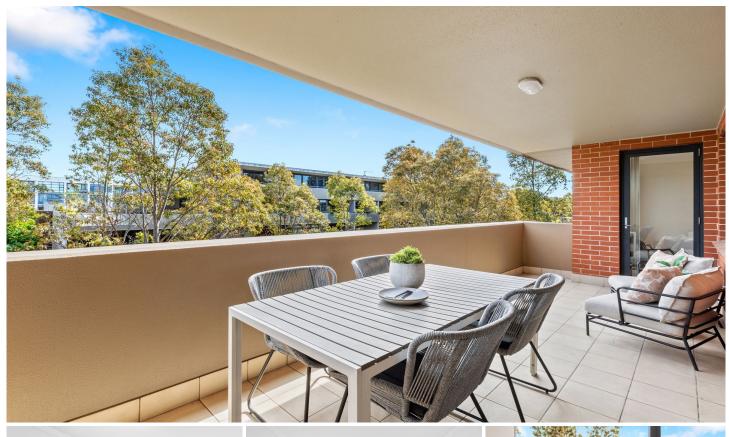

Spacious, light filled open plan living & dining area Generous covered entertainers' balcony Renovated gas kitchen w/ s/s appliances Master bedroom w/ walk in robe, ensuite & balcony access Generous second bedroom w/ BIR Main bathroom w/ bathtub & separate laundry Secure undercover parking & ample visitor parking Security intercom, lift access & 24/7 on-site security Pet friendly complex