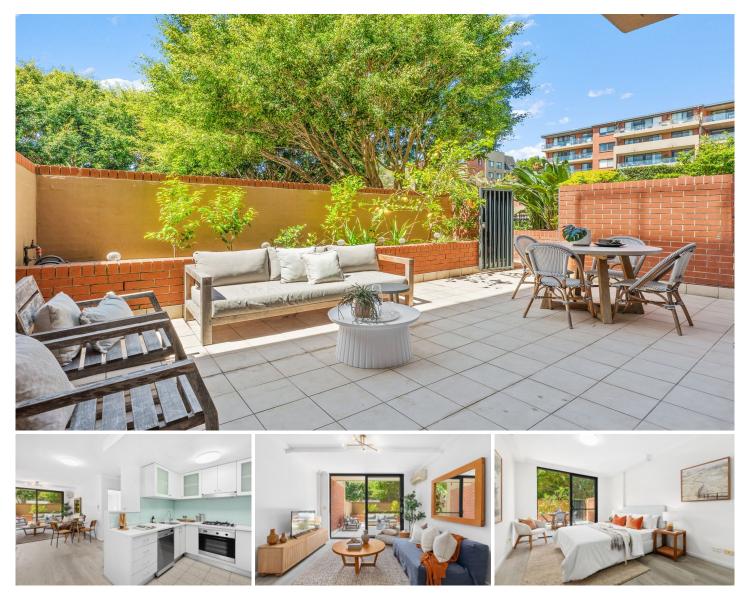

## 15101/177-219 Mitchell Road Erskineville NSW

Tranquilly set within the vibrant tight-knit community of Sydney Park Village, this impressive courtyard apartment boasts an expansive outdoor area and modern interiors throughout. Designed for entertainers, it is the ideal sanctuary for those seeking low-maintenance, relaxed living.

## Double brick & quality building

Enormous, low maintenance courtyard w/ established garden-bed & mature lemon tree

Open plan living & dining area that flows seamlessly to the courtyard

Modern gas kitchen w/ stainless steel appliances Expansive master bedroom w/ BIR & courtyard access

Air-conditioning, new floorboards & freshly painted