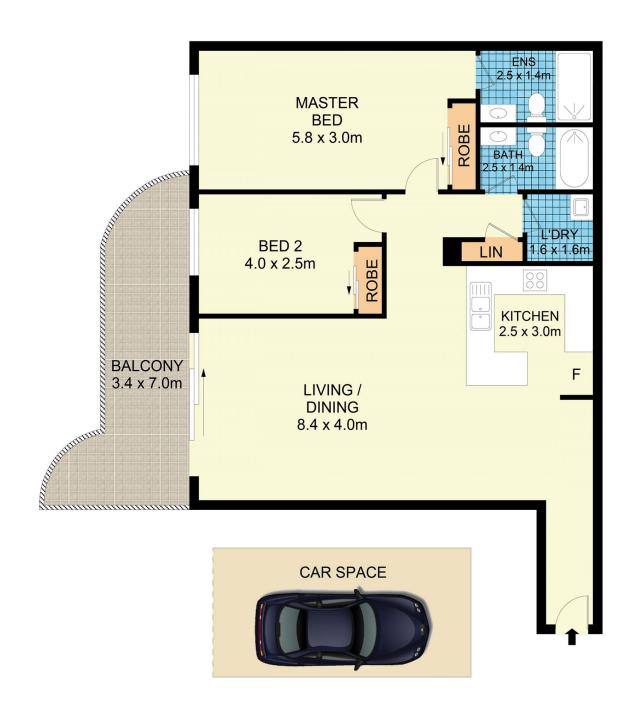

## 3408/177-219 Mitchell Road, Erskineville

Disclaimer

Floor Plan measurements are approximate and are for illustrative purposes only. While we cannot doubt the floor plans accuracy , we make no guarantee , warranty or representation as to the accuracy and completeness of the floor plan