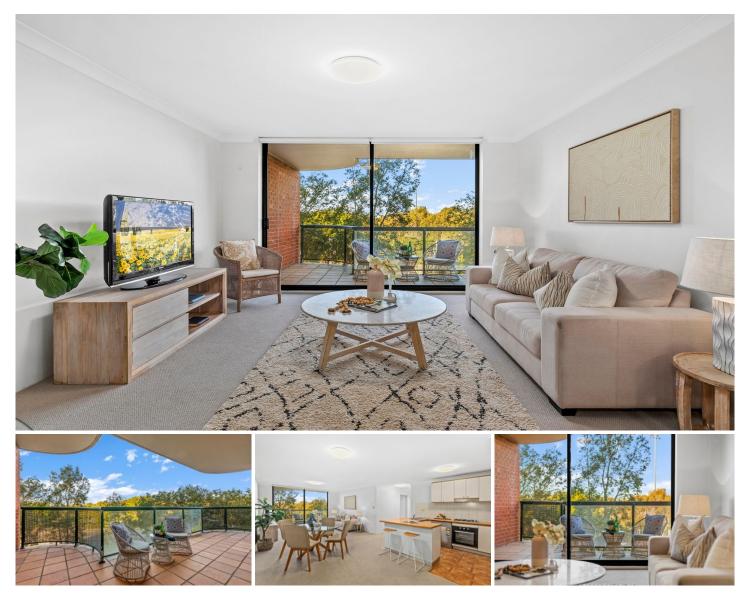

## 3408/177-219 Mitchell Road Erskineville NSW

This desirable park-side retreat delivers the essence of inner-city living within the lush green surrounds of Sydney Park Village. Offering 112sqm on title & desirable private outlook, complete with parking & onsite facilities including gymnasium, indoor and outdoor pools, tennis courts & loads more - this is the perfect home for a young couple, family or lucrative investment for the savvy opportunist.

Spacious, open plan living & dining area Generous balcony w/ views to Sydney Park & Alan Davidson oval Well-appointed gas kitchen w/ quality appliances Oversized master bedroom w/ BIR & en-suite Spacious second bedroom w/ BIR Main bathroom w/ tub & separate laundry New carpet, new LED light fittings and roller blinds throughout