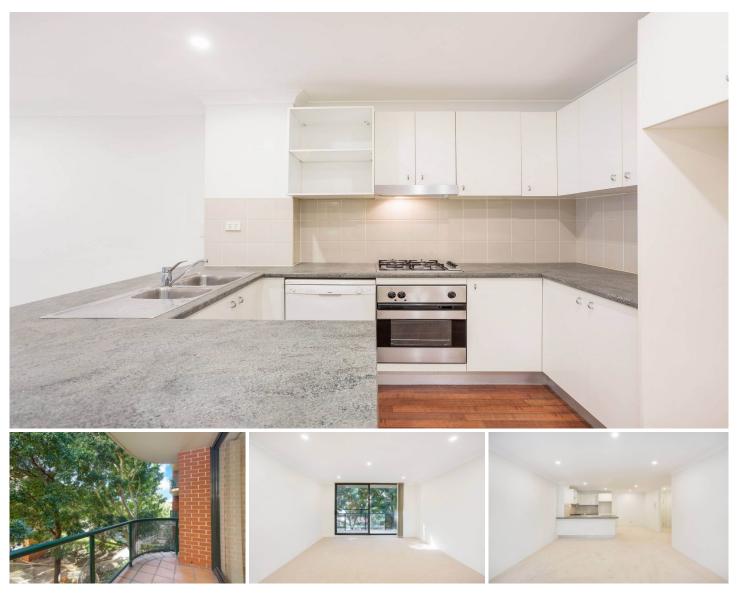

## SOLD OFF MARKET

This corner position, two bedroom apartment features an appealing open plan layout & set within the exclusive Sydney Park village resort style complex.

Spacious open plan living & dining area Covered balcony w/ internal garden views Gas kitchen w/ s/s appliances Master bedroom w/ walk in robe & ensuite Generously-sized second bedroom w/ built in robe Main bathroom w/ tub & internal laundry Secure undercover parking & ample visitor parking Security intercom, lift access, pet friendly complex & 24/7 on-site security Strata levies approx. \$2400/q