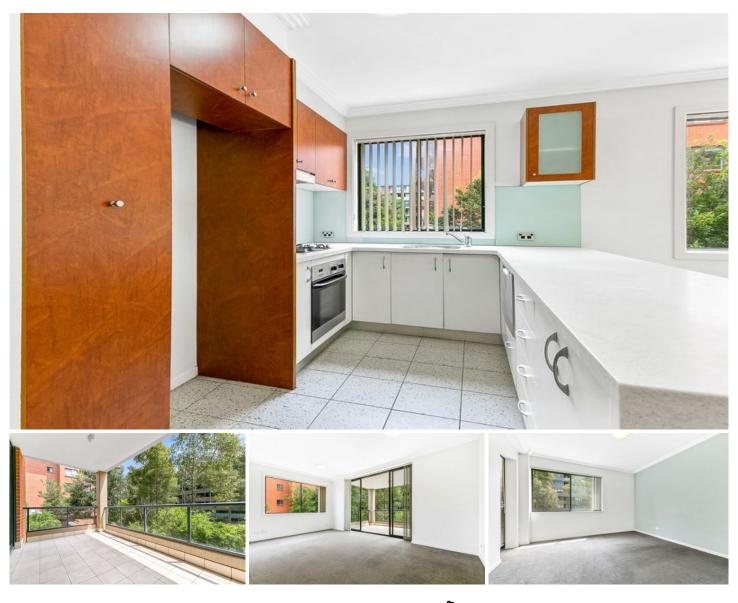

## SOLD OFF MARKET

This West facing two bedroom apartment features additional windows & showcasing light filled interiors throughout with an open plan living & dining area separating the bedrooms & bathrooms, spend nothing or update to taste - take advantage to either occupy or invest in this lucrative opportunity.

Open plan living & dining w/ generous outdoor area Original gas kitchen w/ plenty of storage Master bedroom w/ WIR, ensuite & balcony access Spacious second bedroom w/ BIR Modern bathrooms, main w/ tub & separate laundry Security intercom, direct access to secure basement parking via lift & 24/7 onsite security \*photos are of a similar apartment 2 🎮 2 🚔 1 🚘