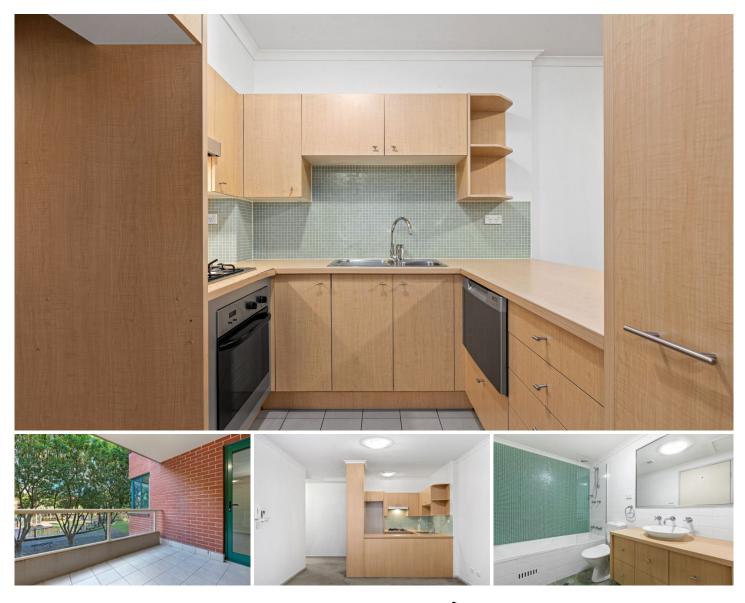

## SOLD OFF MARKET

Situated within the exclusive Sydney Park Village resort style complex, this original one bedroom apartment has a versatile floor plan and an appealing internal outlook.

Open plan living & dining area Original gas kitchen w/ s/s appliances & storage Covered balcony w/ internal complex views Bedroom w/ WIR & balcony access Main bathroom w/ tub & laundry facilities Secure undercover parking & ample visitor parking Intercom access & 24 hour on-site security \*photos and floorplan are of a similar apartment