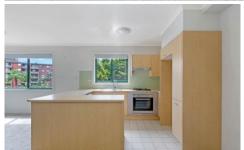

Large master bedroom w/ built in robe & ensuite Light filled living area w/ air conditioning leading out to balcony

Open plan gas kitchen w/ appliances
Main bathroom w/ tub & internal laundry
Security intercom, direct access to secure basement
parking via lift & 24/7 onsite security
Close to transport, amenities and entertainment