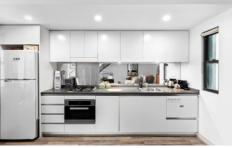

Open plan living & dining area w/ floor to ceiling glass & ceiling fans

East facing balcony w/ desirable internal garden & pool views

Caesar stone gas kitchen & integrated s/s appliances + extra side windows