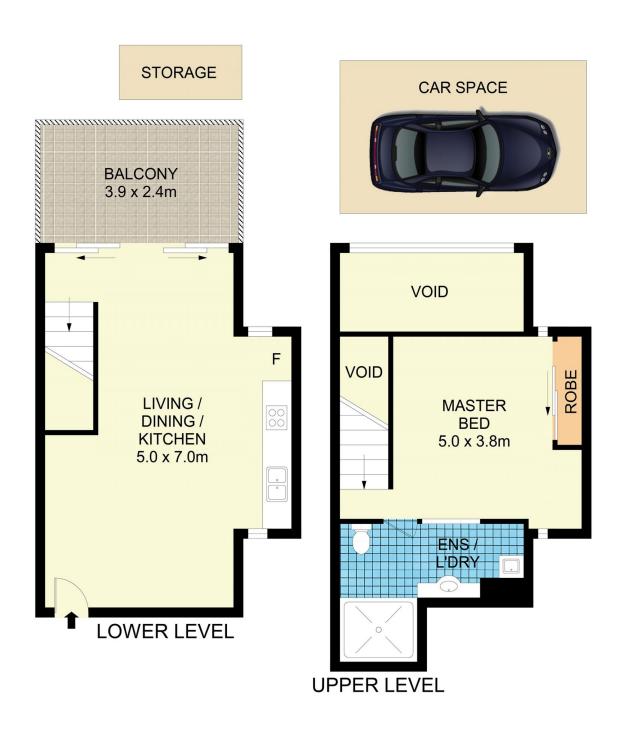

Open plan living & dining area w/ floor to ceiling glass & ceiling fans

East facing balcony w/ desirable internal garden & pool views

Caesar stone gas kitchen & integrated s/s appliances + extra side windows

Impressive timber & wire tread structure staircase leads to the mezzanine level w/ double bedroom

Bedroom w/ built-in robe & study nook + extra side

## 1 🚐 1 🚔 1 🗬

Price : \$ 850,000 Building Size : 81 sqm Land Size : 81 sqm

View : https://www.parkproperties.com.au/sale/

nsw/inner-west/erskineville/residential/a

partment/7570325

Melissah McCaffery J P 02 9565 5333