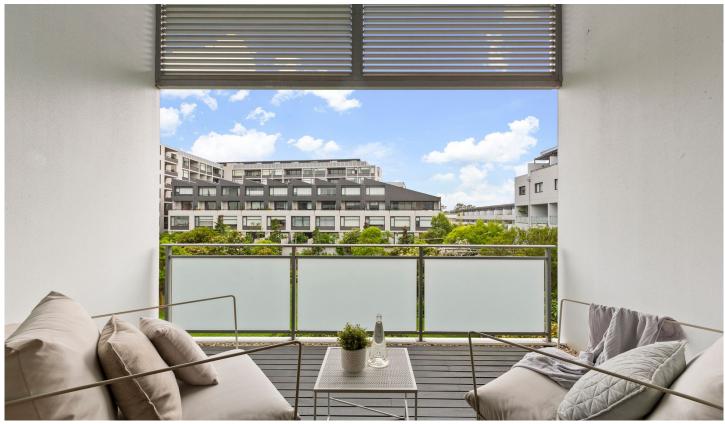

Open plan living & dining area w/ floor to ceiling glass & ceiling fans

East facing balcony w/ desirable internal garden & pool views

Caesar stone gas kitchen & integrated s/s appliances + extra side windows