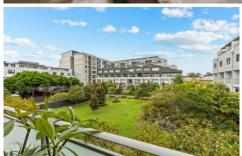

Open plan living & dining area w/ floor to ceiling glass & ceiling fans

East facing balcony w/ desirable internal garden & pool views

Caesar stone gas kitchen & integrated s/s appliances + extra side windows