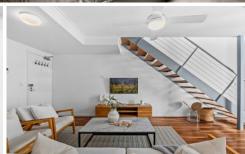

Open plan living & dining area w/ floor to ceiling glass & ceiling fans

East facing balcony w/ desirable internal garden & pool views

Caesar stone gas kitchen & integrated s/s appliances + extra side windows

Impressive timber & wire tread structure staircase leads to the mezzanine level w/ double bedroom

Bedroom w/ built-in robe & study nook + extra side