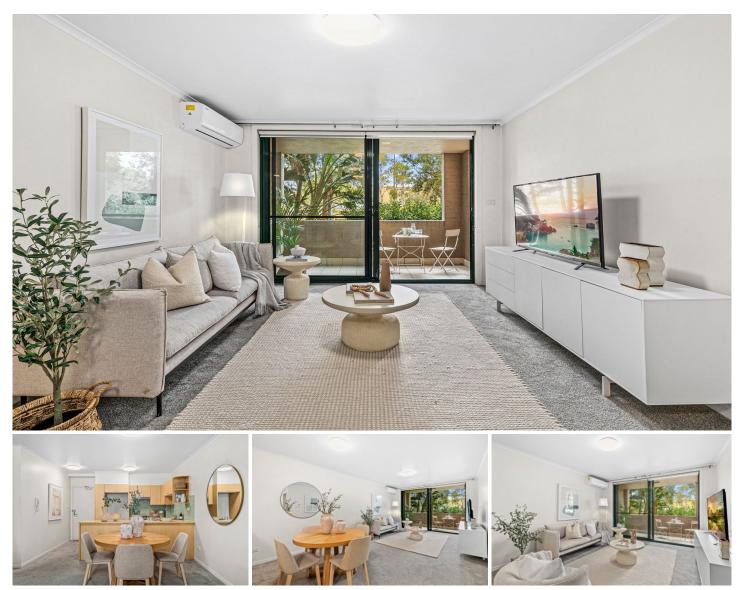

## 11305/177-219 Mitchell Road Erskineville NSW

Situated in the sought-after landmark 'Sydney Park Village', this one bedroom apartment featuring a private aspect w/ desirable park views offers oversized living spaces + a designated study. Step into a convenient urban position in a sought-after location, so close to Erko village life & the CBD. Enjoying an in/out-door flow that allows for relaxation or entertaining - this is low maintenance inner west living at its optimum.

Double brick & quality building Generous open plan living and dining area Private entertainer's balcony w/ views to Sydney Park Quality gas kitchen w/ s/steel appliances & plenty of storage

Generous bedroom w/ built in robe & private outlook Study perfect for home office or 2nd bedroom Stylish bathroom w/ bath & laundry facilities