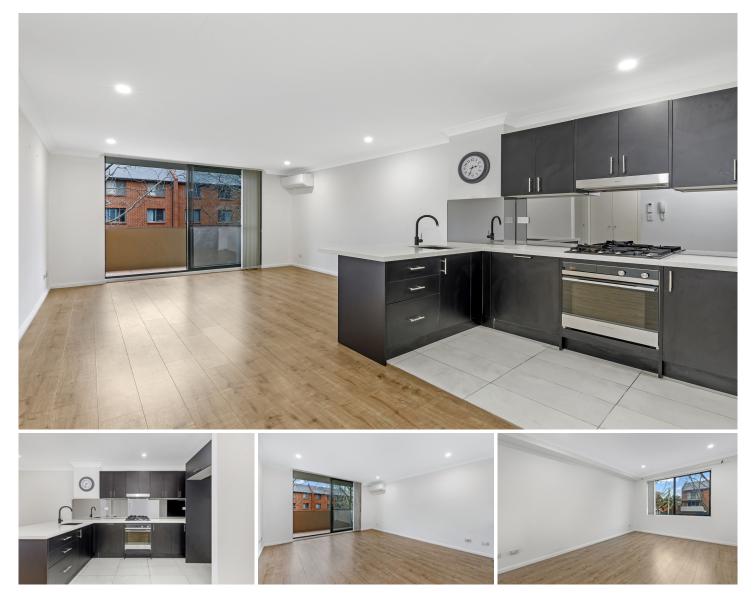

## 1203/177-219 Mitchell Road ERSKINEVILLE NSW

Offering sophistication and tranquillity amid Erskineville's vibrant lifestyle precinct, this renovated haven is nestled within the acclaimed Sydney Park Village.

Spacious open plan lounge & dining area Renovated gas kitchen w stainless steel appliances Large bedroom w built-in wardrobes Renovated chic bathroom w internal laundry Light filled balcony w leafy outlook Air conditioning & generous storage space Secure car space & ample visitor parking