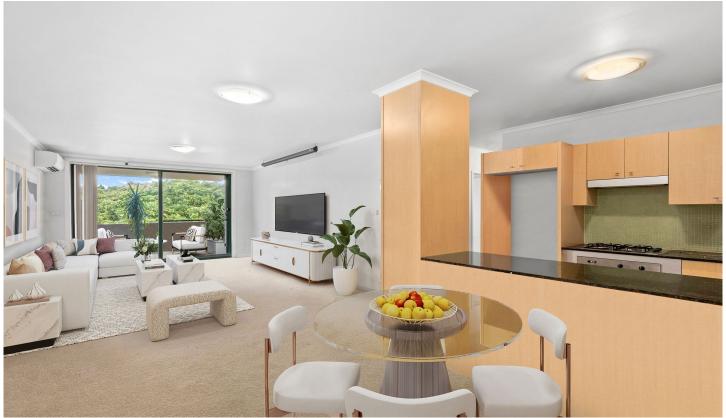

## 18501/177-219 Mitchell Road Erskineville NSW

Set within the lush-green surrounds of Sydney Park Village, this desirable two bedroom apartment with secure basement parking has a generous 110 sqm on title. Featuring an open plan layout with light filled interiors throughout, premium garden views and convenient location inspires a promising yet effortless inner city lifestyle.

Double brick & quality building

Open plan living & dining area w/ air-conditioning

Covered outdoor area w/ desirable internal views of the complex gardens + outdoor pool

Well-appointed gas kitchen w/ quality appliances & plenty of storage

Master bedroom w/ WIR & ensuite Generous second bedroom w/ BIR Stylish main bathroom w/ tub & separate laundry Security intercom, direct access to secure basement

2 🕒 2 🔓 1 🖨

**Price** : \$ 998,000

Building Size: 110 sqm