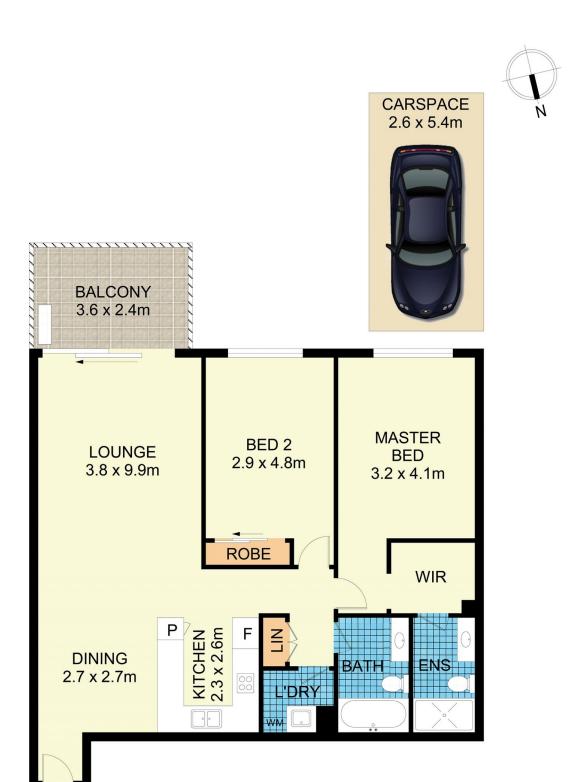

## 18501/177-219 Mitchell Road Erskineville NSW

Set within the lush-green surrounds of Sydney Park Village, this desirable two bedroom apartment with secure basement parking has a generous 110 sqm on title. Featuring an open plan layout with light filled interiors throughout, premium garden views and convenient location inspires a promising yet effortless inner city lifestyle.

Double brick & quality building

Open plan living & dining area w/ air-conditioning

Covered outdoor area w/ desirable internal views of the complex gardens + outdoor pool

Well-appointed gas kitchen w/ quality appliances & plenty of storage

Master bedroom w/ WIR & ensuite Generous second bedroom w/ BIR Stylish main bathroom w/ tub & separate laundry Security intercom, direct access to secure basement

2 🕒 2 🔓 1 🖨

**Price** : \$ 998,000

Building Size: 110 sqm

## 18501/177-219 Mitchell Road, Erskineville

Disclaime

Floor Plan measurements are approximate and are for illustrative purposes only. While we cannot doubt the floor plans accuracy, we make no guarantee, warranty or representation as to the accuracy and completeness of the floor plan