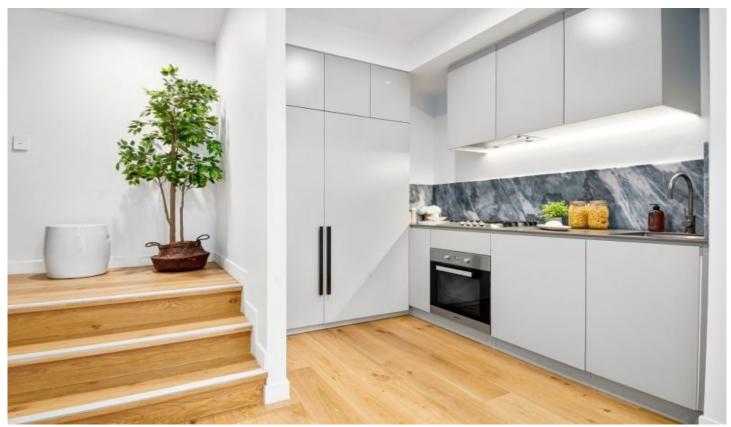

Light filled, open plan living & dining area w/ hard wood floors

Generous courtyard w/ direct street access
Designer gas kitchen w/ Miele appliances
Master bedroom w/ BIR + courtyard
Designer chic bathroom & internal laundry
Ducted air-conditioning
Generous basement storage cage
Roof top terrace w/ BBQ facilities & city views
Security intercom, lift access & Goget car share available