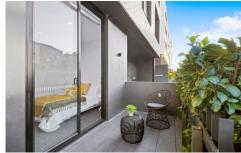

Light filled, open plan living & dining area w/ hard wood floors

Generous courtyard w/ direct street access
Designer gas kitchen w/ Miele appliances
Master bedroom w/ BIR + courtyard
Designer chic bathroom & internal laundry
Ducted air-conditioning
Generous basement storage cage
Roof top terrace w/ BBQ facilities & city views
Security intercom, lift access & Goget car share available