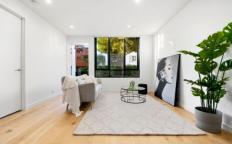

Light filled, open plan living & dining area w/ hard wood floors

Generous courtyard w/ direct street access
Designer gas kitchen w/ Miele appliances
Master bedroom w/ BIR + courtyard
Designer chic bathroom & internal laundry
Ducted air-conditioning
Generous basement storage cage
Roof top terrace w/ BBQ facilities & city views
Security intercom, lift access & Goget car share available