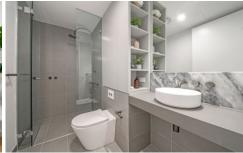

Light filled, open plan living & dining area w/ hard wood floors

Generous courtyard w/ direct street access
Designer gas kitchen w/ Miele appliances
Master bedroom w/ BIR + courtyard
Designer chic bathroom & internal laundry
Ducted air-conditioning
Generous basement storage cage
Roof top terrace w/ BBQ facilities & city views
Security intercom, lift access & Goget car share available