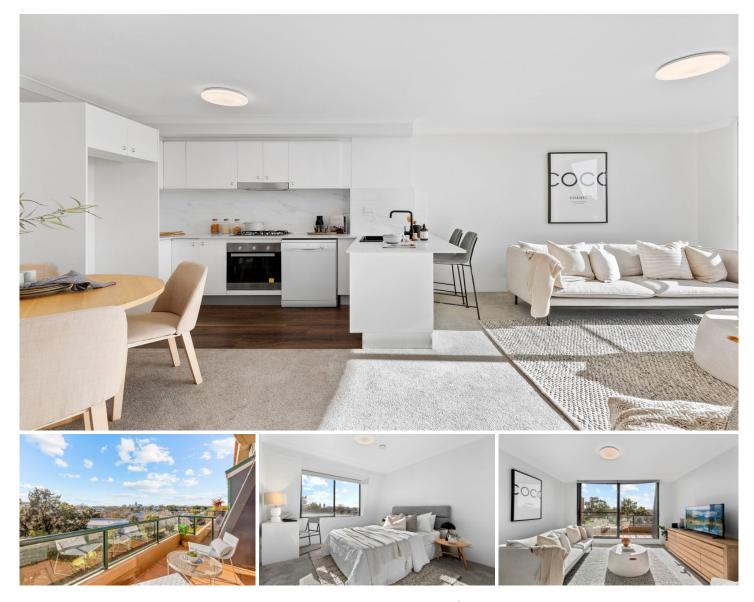

## 9605/177-219 Mitchell Road Erskineville NSW

Capturing a prized North facing aspect and elevated position, this renovated apartment delivers endless lifestyle appeal in a vibrant resort-style setting. Presenting an open plan layout with light filled interiors throughout, enjoy low maintenance living coupled with convenient, on-site facilities and lush green surrounds - it's the perfect inner west start!

Double brick & quality building Spacious, light filled open plan living & dining area Private, North facing balcony w/ desirable leafy outlook Renovated gas kitchen w/ new appliances (no separate gas bill in this strata plan) Master bedroom w/ mirrored BIR & study nook Modern bathroom w/ tub & laundry facilities Secure parking & ample visitor parking Intercom & lift access, 24 hour on-site security, pet friendly