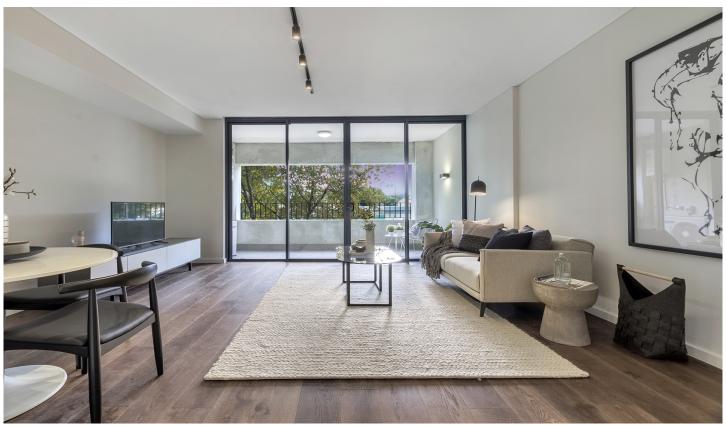

Light filled open plan lounge & dining area Large entertaining terrace w district views Luxurious gas kitchen w stainless steel appliances & fridge/freezer Generous bedroom w large built-in robes

Stunning bathroom & separate laundry w washer/dryer Ducted air-conditioning & generous storage space Small pets considered upon application