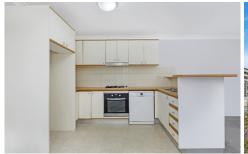

Generous open plan lounge & dining area Gas kitchen w stainless steel appliances North facing balcony w city skyline views Spacious bedroom w large built-in robes Bathroom w tub & internal laundry w dryer Air conditioning & generous storage space Secure car space & ample visitor parking