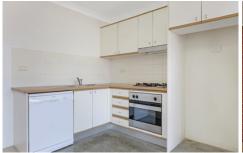

Spacious open plan lounge & dining area Modern gas kitchen w stainless steel appliances Well-appointed bedroom w built-in wardrobes Bathroom w tub & internal laundry w dryer Entertainers balcony w garden views No road frontage & generous storage space