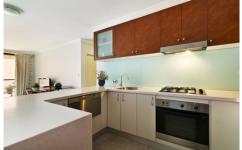

Generous open plan lounge & dining area
Designer gas kitchen w stainless steel appliances
Light filled entertainers balcony w complex views
Spacious bedroom w walk-in robe & balcony access
Stylish bathroom w tub & separate laundry w dryer
Separate study area perfect for home office
Air conditioning & ample storage space
Secure car space & ample visitor parking