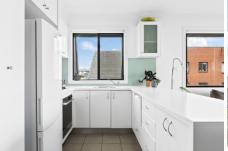

Light filled open plan lounge & dining area Renovated gas kitchen w stainless steel appliances Master bedroom w walk-in robe & ensuite Entertainers balcony w leafy district views Generous second bedroom w built-in robes Chic bathroom w tub & separate laundry w dryer Air conditioning in living area & master bedroom Secure car space & ample visitor parking