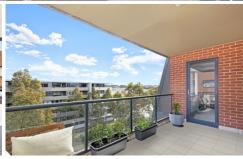

Light filled open plan lounge & dining area Renovated gas kitchen w stainless steel appliances Master bedroom w walk-in robe & ensuite Entertainers balcony w leafy district views Generous second bedroom w built-in robes Chic bathroom w tub & separate laundry w dryer Air conditioning in living area & master bedroom Secure car space & ample visitor parking